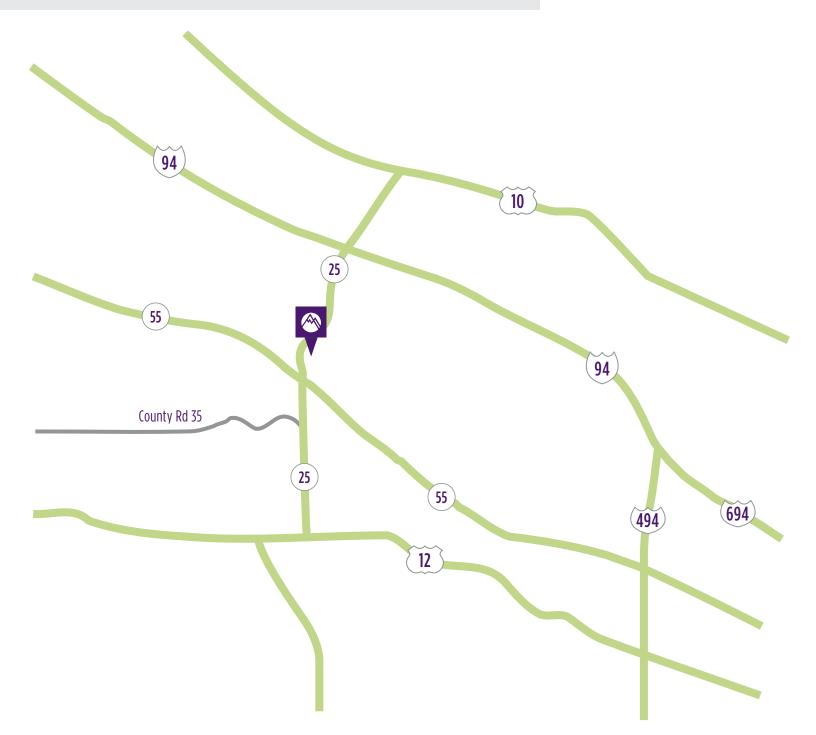

## From Highway 55:

- 1. From Highway 55, turn north on Highway 25
- 2. Drive one mile north. The Stellis Health building will be on your right

### From I-94:

1. From Interstate 94, exit south on Highway 25

2. Drive 8 miles south. The Stellis Health building will be on your left